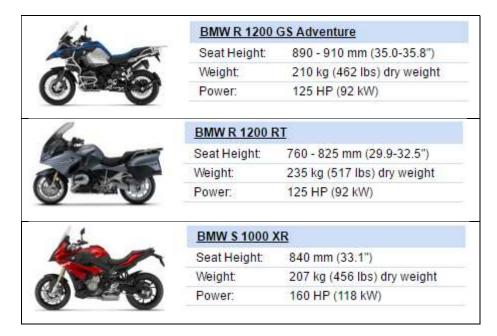

#### **Our Motorbikes**

Our local bike supplier has an extensive range of top-end bikes available, including several models and sizes from BMW, Ducati, Honda and Suzuki; even a Harley Davidson! All bikes are new models and in excellent condition. For the more vertically challenged we are able to make some adjustments to certain bikes to assist in your riding comfort. Fuel, insurance and maintenance are included. Our 'standard' package price includes any bike up to 999cc and there are upgrade options to a 1200cc or larger -- we offer bikes in four different pricing categories; please see our complete list of bikes for details, at the end of this itinerary.

We will attempt to provide you with the bike of your choice, but they may be allocated on a first-booked first-choice basis and we retain the right of assignment. Our bike provider is a commercial operation and their fleet changes frequently, so your preferred model might not always be available.

Please note, in Krakow you will be required to sign a rental contract with our bike supplier, and leave a photocopy of your passport and a credit card imprint as a security deposit. Our package price includes comprehensive insurance but the policy carries an Excess (or 'Deductible'), depending on the size of the bike; typically €1,600 for a 600/700/800cc and €1,800 for a 1200cc. The rider is liable for this first amount of any damage; be aware that if you drop the bike, <u>any</u> visible damage will be payable by you, they will even charge for a scratch because it diminishes the re-sale value of the bike. Our bike supplier will give you options to further reduce your liability, through payment of an additional premium.