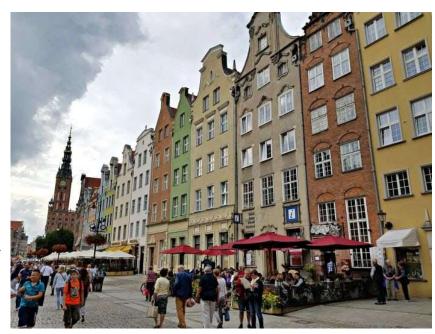

Day 3 is our first day on the road, and it's a long one. We ride out of Krakow heading north all day until we reach the Baltic Sea port city of Gdansk. Many of us will remember Gdansk rose to international recognition through the shipyard union movement *Solidarnosc* (Solidarity) in the early 1980's, with its charismatic firebrand leader Lech Walesa. It's now a modern, vibrant and attractive city which still retains much of its *olde worlde* charm.

Day 4 we have deliberately timed our visit to coincide with St. Dominic's Fair, one of the largest festivals in Europe. The old streets of central Gdansk become a thriving cauldron of artisans and artifacts and street parades for the first two weeks in August

each year. We can be part of the festivities, or you may choose instead to do a quiet walking tour of the Old Town. Here's a useful resource page we have found online: <a href="https://wonderfulwanderings.com/things-to-do-in-gdansk/">https://wonderfulwanderings.com/things-to-do-in-gdansk/</a>